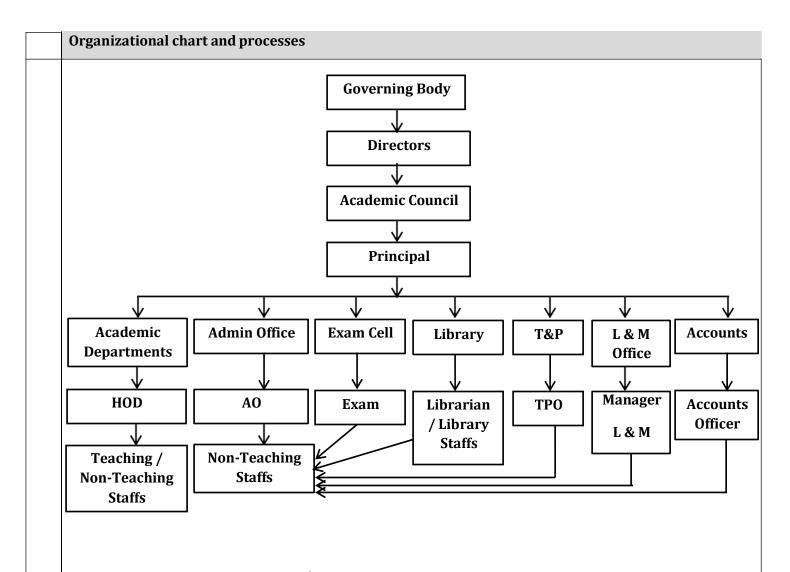

Mechanism/ Norms and Procedure for democratic/ good Governance

"Luthfaa Polytechnic Institute" is committed to impart "Quality Education & Training" leading to diploma engineering and aims to be a global Institution through continual improvement.